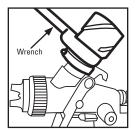

3. Using an 11/16" open end wrench, install the adapter by engaging the guick change tabs.

4. Tighten the set screw on the collar to prevent the adapter from disengaging.