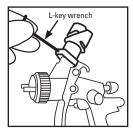

3. Using an 11/16" open end wrench, install the adapter by engaging the guick change tabs.

4. Tighten the set screw on the collar to prevent the adapter from disengaging.