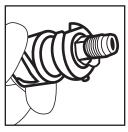

## DEKUPS® DISPOSABLE PAINT CUP ADAPTER KIT (DPC-502) FOR SATA® MINI-JET®

Fits Sata® Mini-Jet® Quick Change or Threaded Cup spray guns

Parts included: DeKUPS® Adapter, #8-32 x 1/4" set screw, 5/64" hex L-key wrench, and locking collar.