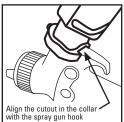

## Sata® Mini-Jet® Quick Change spray gun installation:

1. Place locking collar with set screw onto adapter.

2. Place the adapter with the collar onto spray gun. Be careful to properly align the cutout in the collar with the spray gun hook.