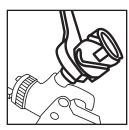

## Sata® Mini-Jet® Quick Change spray gun installation:

1. Place locking collar with set screw onto adapter.

2. Place the adapter with the collar onto spray gun. Be careful to properly align the cutout in the collar with the spray gun hook.

3. Using an 11/16" open end wrench, install the adapter by engaging the guick change tabs.

4. Tighten the set screw on the collar to prevent the adapter from disengaging.