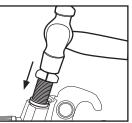

3. Lightly tap into gun until insert hits bottom of gun hole. The soft brass insert will not damage gun.

4. Remove screw.

5. Tighten adapter tightly to expand insert and seal fluid path.