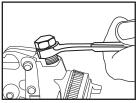

## ADAPTER INSERT REMOVAL INSTRUCTIONS

1. Place screw\* thru box end wrench. Install screw partially into gun's adapter insert. \*7/16-20x1¼ long

2. Use second wrench to tighten screw against first wrench. This method will pull insert out of the gun.