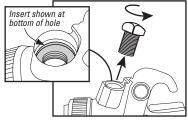

3. Lightly tap into gun until insert hits bottom of gun hole. The soft brass insert will not damage gun.

4. Remove screw.

5. Tighten adapter tightly to expand insert and seal fluid path.

## ADAPTER INSERT REMOVAL INSTRUCTIONS

1. Place screw\* thru box end wrench. Install screw partially into gun's adapter insert. \*7/16-20x1¼ long

2. Use second wrench to tighten screw against first wrench. This method will pull insert out of the gun.

3. Remove insert with screw. The gun will not be damaged.

10/08 ©Copyright 2008, DeVilbiss Printed in Taiwan Patent 7,354,074