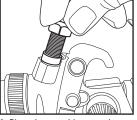

## DEKUPS<sup>®</sup> 803237/DPC-501 ADAPTER FOR SATA<sup>®</sup> QCC FULL SIZE INSTALLATION INSTRUCTIONS

1. Install insert on screw until knurled groove end is flush.

2. Place Insert with screw into gun.