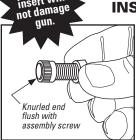

## DEKUPS<sup>®</sup> 803237/DPC-501 ADAPTER FOR SATA<sup>®</sup> QCC FULL SIZE INSTALLATION INSTRUCTIONS

1. Install insert on screw until knurled groove end is flush.

2. Place Insert with screw into gun.