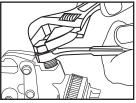

## ADAPTER INSERT REMOVAL INSTRUCTIONS

1. Place screw\* thru box end wrench. Install screw partially into gun's adapter insert. \*7/16-20x1¼ long

2. Use second wrench to tighten screw against first wrench. This method will pull insert out of the gun.

3. Remove insert with screw. The gun will not be damaged.

10/08 ©Copyright 2008, DeVilbiss Printed in Taiwan Patent 7,354,074