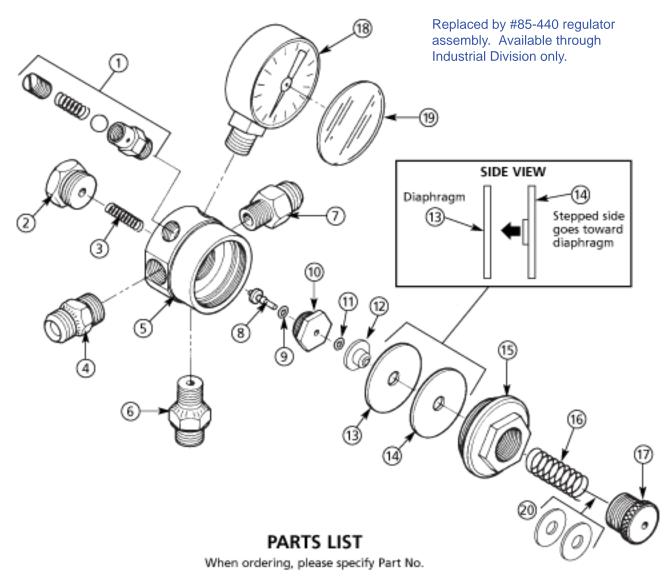

## Binks MODEL 85-237 AIR PRESSURE REGULATOR

| ITEM<br>NO. | PART<br>NO. | DESCRIPTION                    | QTY. | ITEM<br>NO. | PART<br>NO. | DESCRIPTION                  | QTY. |
|-------------|-------------|--------------------------------|------|-------------|-------------|------------------------------|------|
| 1           | 85-84       | SAFETY VALVE ASSEMBLY (35 PSI) | 1    | 11          | 20-6683★▲   | O-RING (2-003 EPR)           | . 1  |
| 2           | 85-179▲     | REAR CAP                       | . 1  | 12          | 85-262★◆    | DIAPHRAGM RETAINER           | . 1  |
| 3           | 54-1637★•   | VALVE SPRING                   | . 1  | 13          | 85-183-5★■  | DIAPHRAGM                    | . 1  |
| 4           | 54-308      | AIR CONNECTION 1/4" NPS        | . 1  | 14          | 85-267★◆    | WASHER                       | . 1  |
| 5           | 85-95       | REGULATOR BODY                 | . 1  | 15          | 85-184+     | FRONT CAP                    | . 1  |
| 6           | 85-136      | SUPPORT                        | . 1  | 16          | 85-80       | SPRING                       | . 1  |
| 7           | 71-28•      | AIR CONNECTION 1/4" NPS        | . 1  | 17          | 85-46◆      | ADJUSTING CAP                | . 1  |
| 8           | 85-259★     | VALVE                          | . 1  | 18          | 85-70◆      | AIR GAUGE (60 PSI)           | . 1  |
| 9           | 20-6288*    | O-RING (2-004 EPR)             | . 1  | 19          | 85-130-5■•  | GAUGE LENS (For Replacement) | . 1  |
| 10          | 85-181★◆    | VALVE SEAT                     | . 1  | 20          | 54-329★◆    | WASHER (Brass)               | . 2  |